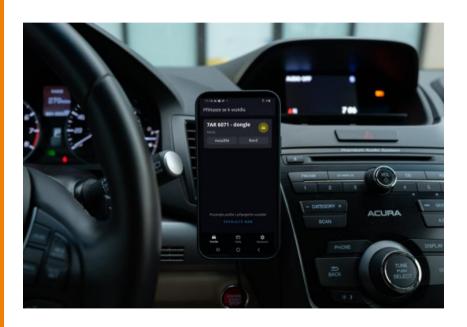

### **WD DRIVER**

The main purpose behind this app is for a mobile phone to identify a vehicle's driver and crew before adding them to the logbook.

### In addition, WD Driver lets you:

- Select the journey type (private/business)
- Fill in the purpose of the journey
- Find the nearest recommended refueling or recharging station
- Display the fuel card's PIN
- Displays the battery's state of charge (SOC), the vehicle's range and the time until 80% and 100% charged

### **WD DRIVER**

Replace your hardware peripherals (disconnect switches, VIN chips, alarm sirens) with the WD DRIVER!

Order the mobile app from your sales representative or phone technical support at 233 555 111.