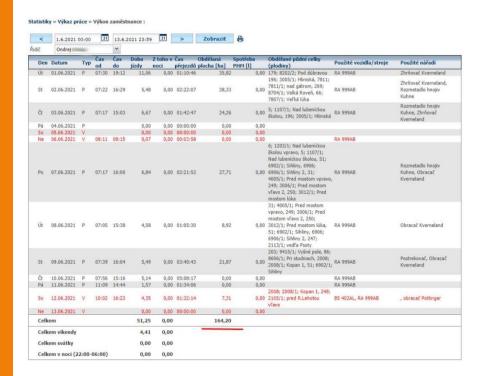

# NEW ITEM - Performance - total surface area worked [ha]

An addition to statistics
Performance
(Statistics - Job report - Performance) was added to the total
column Surface area worked
[ha].

# Three new columns have been added to the group report:

- Mean piston speed [rpm]
- % of total distance traveled using the engine brake
- % of total distance traveled using the service brake

Because the columns are not visible in the default display, you need to select and then save them in the column settings to see them.