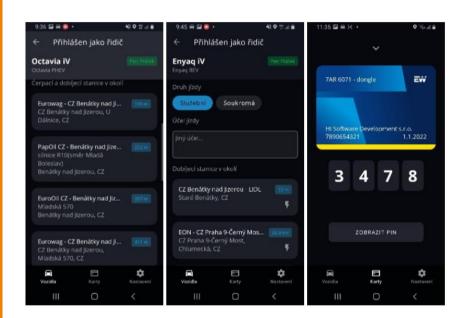

### **WD DRIVER**

The main purpose behind this app is for a mobile phone to identify a vehicle's driver and crew before adding them to the logbook.

### In addition, WD Driver lets you:

- Select the journey type (private/business)
- Fill in the purpose of the journey
- Find the nearest recommended refueling or recharging station
- Display the fuel card's PIN
- Displays the battery's state of charge (SOC), the vehicle's range and the time until 80% and 100% charged

### **WD DRIVER**

Replace your hardware peripherals (disconnect switches, VIN chips, alarm sirens) with the WD DRIVER!

Order the mobile app from your sales representative or phone technical support at 233 555 111.