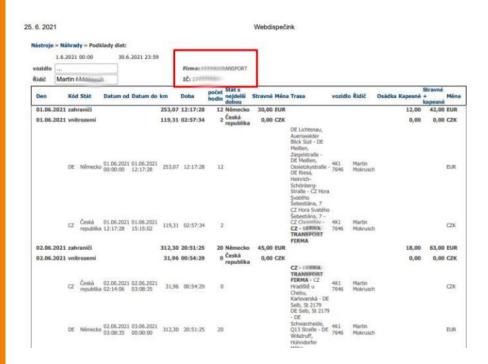

# MORE NEWS - Printed "per diem" report

Something new in the print report

the company's name and registration number have been added to per diem supports.