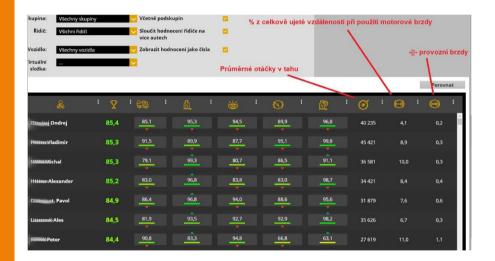

### NEW FEATURE - Perfect Drive - New items added

# Three new columns have been added to the group report:

- Mean piston speed [rpm]
- % of total distance traveled using the engine brake
- % of total distance traveled using the service brake

Because the columns are not visible in the default display, you need to select and then save them in the column settings to see them.